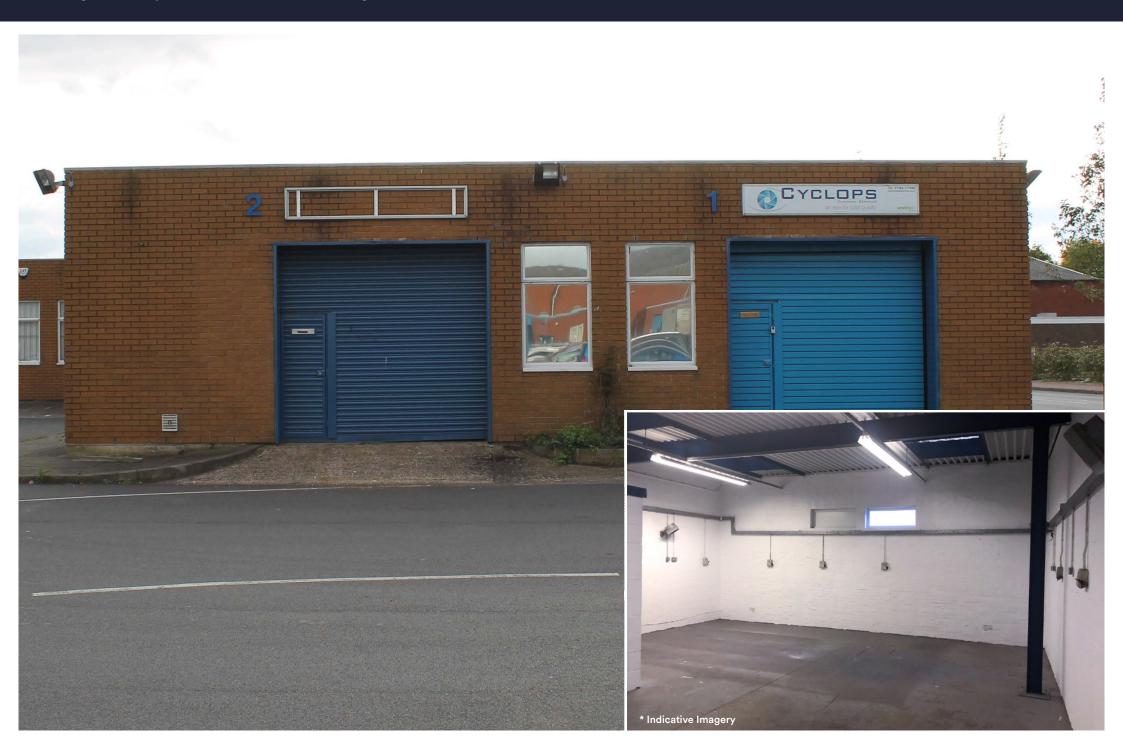

## Description

- Approximately 8.9ft (2.7m) to eaves
- Full height brickwork construction
- The roof consists of flat/felt asphalt construction on a
- metal deck
- Manual front shutter
- Fluorescent lighting
- Wall mounted electric hot air blowers
- Unit has access to communal toilet facilities