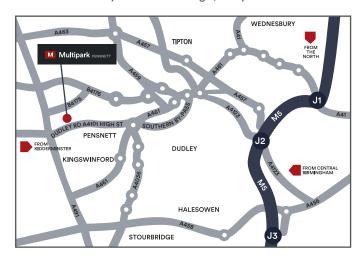

#### Location - DY6 7XG

Situated in the heart of the West Midlands on the wellestablished Pensnett Estate, which is a secure business centre of some 185 acres, on the outskirts of Dudley.

The Estate is serviced on the south side by the A4101 Dudley Road and on the north side by the B4175 Stallings Lane and is conveniently placed for easy access to the M5 and the M6 Motorways and the main rail links.

The town centre of Dudley is approximately 3 miles east, the Merry Hill Shopping Complex approximately 3 miles south and the centre of Kingswinford is within walking distance. A bus service regularly runs through the estate from both Dudley and Stourbridge, daily.

#### Distance from Local Areas (Approx.)

| Kingswinford  | 1.4 Miles  |
|---------------|------------|
| Dudley        | 3.6 Miles  |
| Stourbridge   | 7.0 Miles  |
| Wolverhampton | 8.6 Miles  |
| Kidderminster | 10.5 Miles |
| Birmingham    | 20.1 Miles |