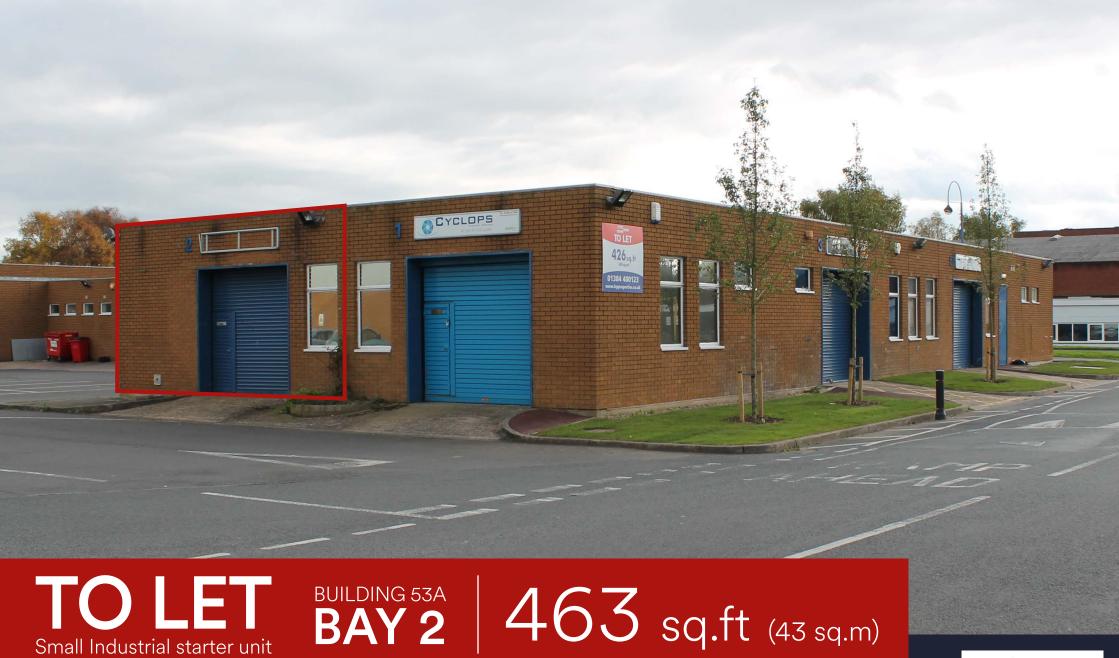

Building 53A Bay 2, Pensnett Estate, Kingswinford, West Midlands DY6 7XG

- Quarterly All-inclusive flexible licence | Ideal Starter Unit for New or Small Business
- 24 Hour CCTV Estate Security Well Known and Extensively Landscaped Business Estate

# Building 53A Bay 2, Pensnett Estate, Kingswinford, West Midlands DY6 7XG

#### Areas (Approx. Gross Internal)

| 463 sq.ft | (43 sq.m) |
|-----------|-----------|
| 463 sq.ft | (43 sq.m) |
|           |           |

## Description

- Approximately 8.9ft (2.7m) to eaves
- Full height brickwork construction
- The roof consists of flat/felt asphalt construction on a
- metal deck
- Manual front shutter
- Fluorescent lighting
- Wall mounted electric hot air blowers
- Unit has access to communal toilet facilities